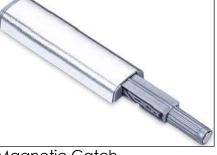

Allen Key

|   |     | E. |
|---|-----|----|
| 1 |     |    |
|   |     |    |
|   | 6.0 | P  |

Allen Key

Magnetic Catch

| D1d              | Duct door                            |                   |     |
|------------------|--------------------------------------|-------------------|-----|
| panel Size       | 600mm W x 1920mm H x 44mm thk        |                   |     |
| Finish           | Painted: PNT-302                     |                   | Al  |
| Door leaf type   | Double door, Single swing            |                   |     |
| Ironmongery<br>& |                                      |                   |     |
| Accessories      | Magnetic Catch                       | S/Steel or Chrome |     |
|                  | Hinges Type 3: Concealed SOSS hinges | S/Steel or Chrome |     |
|                  | Allen Key Subject to approval        | S/Steel or Chrome |     |
|                  |                                      |                   |     |
|                  |                                      |                   |     |
|                  |                                      |                   | Mag |
|                  |                                      |                   |     |
| Location         | Accommodation Passage                |                   |     |
|                  |                                      |                   |     |
|                  |                                      |                   |     |
| Total QTY        | 4                                    |                   |     |
| Fire Rating      | 60 Mins.                             |                   |     |
| Acoustic         | NA                                   |                   |     |
| Remarks          |                                      |                   |     |
|                  |                                      |                   |     |