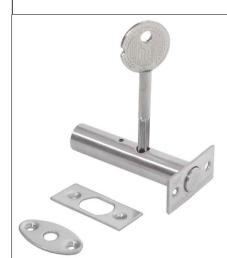

Allen Key

|   |     | E. |
|---|-----|----|
| 1 |     |    |
|   |     |    |
|   | 6.0 | P  |

Allen Key

Magnetic Catch

| D1d              | Duct door                            |                   |     |
|------------------|--------------------------------------|-------------------|-----|
| panel Size       | 600mm W x 1920mm H x 44mm thk        |                   |     |
| Finish           | Painted: PNT-302                     |                   | Al  |
| Door leaf type   | Double door, Single swing            |                   |     |
| Ironmongery<br>& |                                      |                   |     |
| Accessories      | Magnetic Catch                       | S/Steel or Chrome |     |
|                  | Hinges Type 3: Concealed SOSS hinges | S/Steel or Chrome |     |
|                  | Allen Key Subject to approval        | S/Steel or Chrome |     |
|                  |                                      |                   |     |
|                  |                                      |                   |     |
|                  |                                      |                   | Mag |
|                  |                                      |                   |     |
| Location         | Accommodation Passage                |                   |     |
|                  |                                      |                   |     |
|                  |                                      |                   |     |
| Total QTY        | 4                                    |                   |     |
| Fire Rating      | 60 Mins.                             |                   |     |
| Acoustic         | NA                                   |                   |     |
| Remarks          |                                      |                   |     |
|                  |                                      |                   |     |