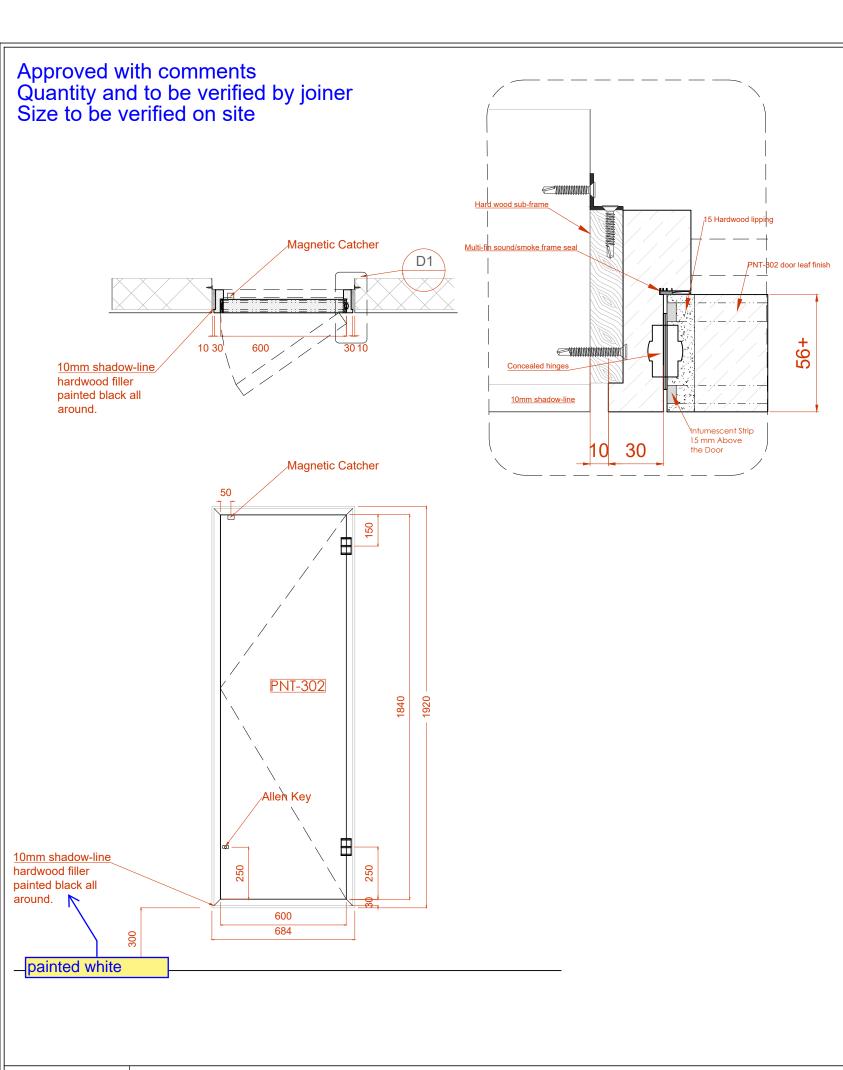

Allen Key

|   |     | E. |
|---|-----|----|
| 1 |     |    |
|   |     |    |
|   | 6.0 | P  |

Allen Key

Magnetic Catch

| D1d              | Duct door                            |                   |     |
|------------------|--------------------------------------|-------------------|-----|
| panel Size       | 600mm W x 1920mm H x 44mm thk        |                   |     |
| Finish           | Painted: PNT-302                     |                   | Al  |
| Door leaf type   | Double door, Single swing            |                   |     |
| Ironmongery<br>& |                                      |                   |     |
| Accessories      | Magnetic Catch                       | S/Steel or Chrome |     |
|                  | Hinges Type 3: Concealed SOSS hinges | S/Steel or Chrome |     |
|                  | Allen Key Subject to approval        | S/Steel or Chrome |     |
|                  |                                      |                   |     |
|                  |                                      |                   |     |
|                  |                                      |                   | Mag |
|                  |                                      |                   |     |
| Location         | Accommodation Passage                |                   |     |
|                  |                                      |                   |     |
|                  |                                      |                   |     |
| Total QTY        | 4                                    |                   |     |
| Fire Rating      | 60 Mins.                             |                   |     |
| Acoustic         | NA                                   |                   |     |
| Remarks          |                                      |                   |     |
|                  |                                      |                   |     |